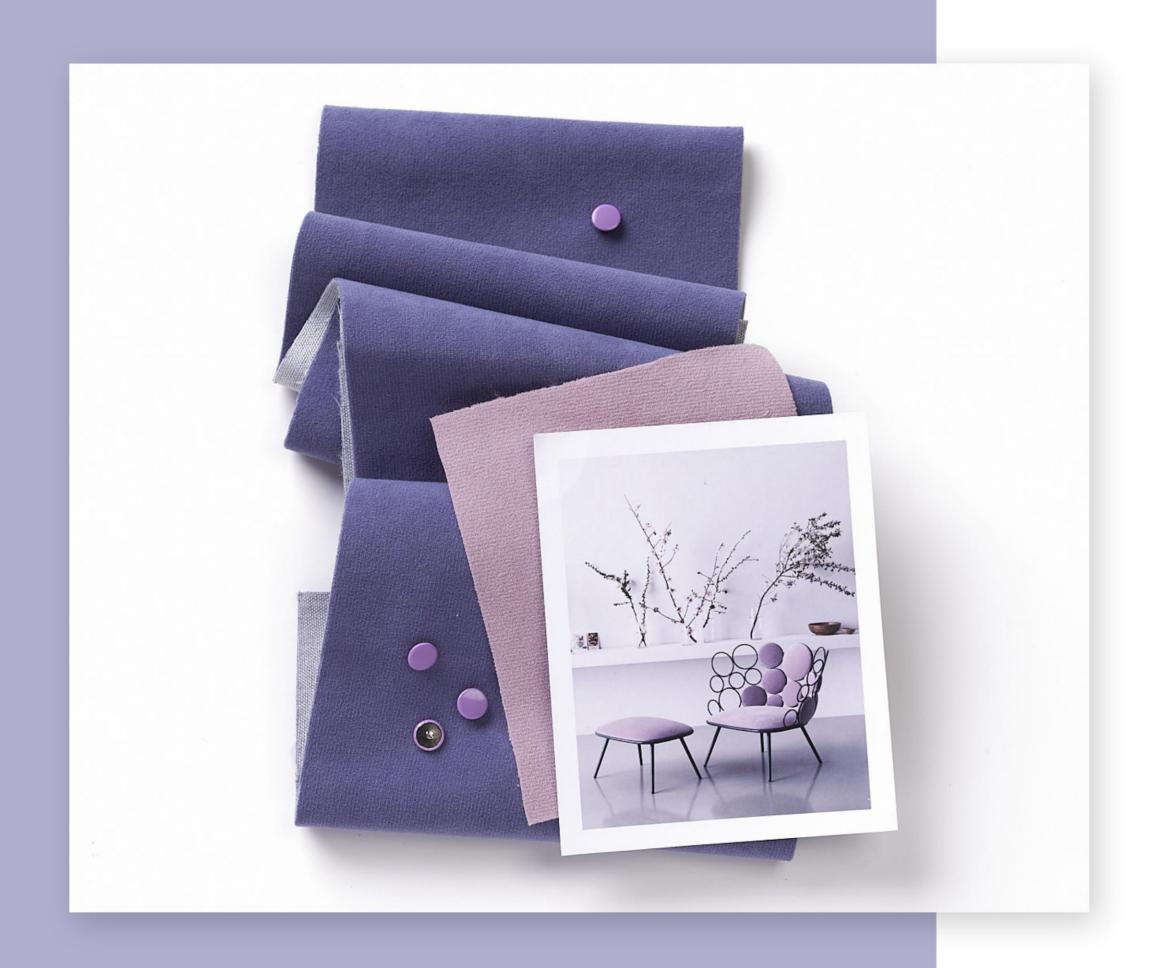

Вариации розового и лиловый — группа цветов, которая подарит пространству чувственное настроение и станет идеальным выбором для нетривиальных дизайнерских решений в освещении или фактурах.

Зеленая и синяя гамма припыленных оттенков вдохнут в пространство природное умиротворение и глубину.