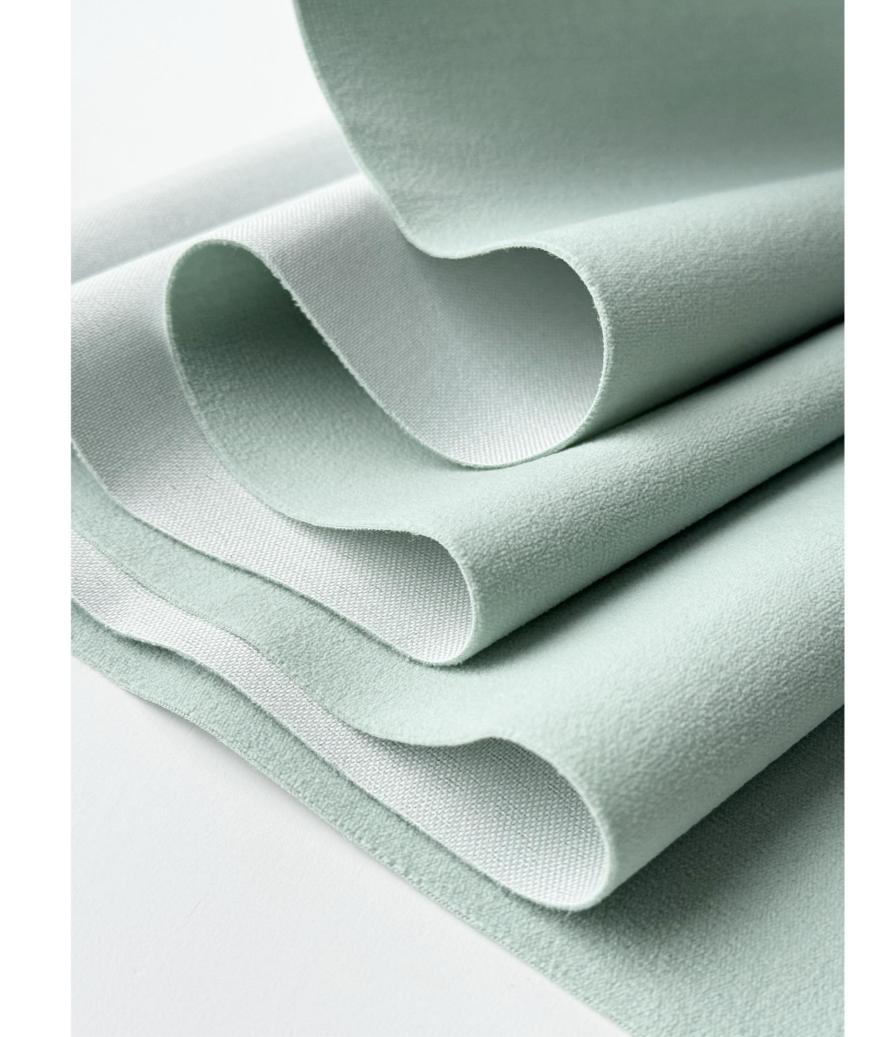

Матовая, мягкая фактура и ненавязчивая текстурность микровелюра выделяют мебельные формы в пространстве, при этом позволяют коллекции гармонировать с более фактурными и объёмными элементами текстиля или декора.

Деликатно и сдержанно Forward наделяет образ мягкой мебели тонкими нюансами.

Едва заметный эффект «письма» на бархатистом ворсе придает коллекции более естественный и живой характер. А текстура микровельвета добавляет ей легкую и мягкую ритмичность.