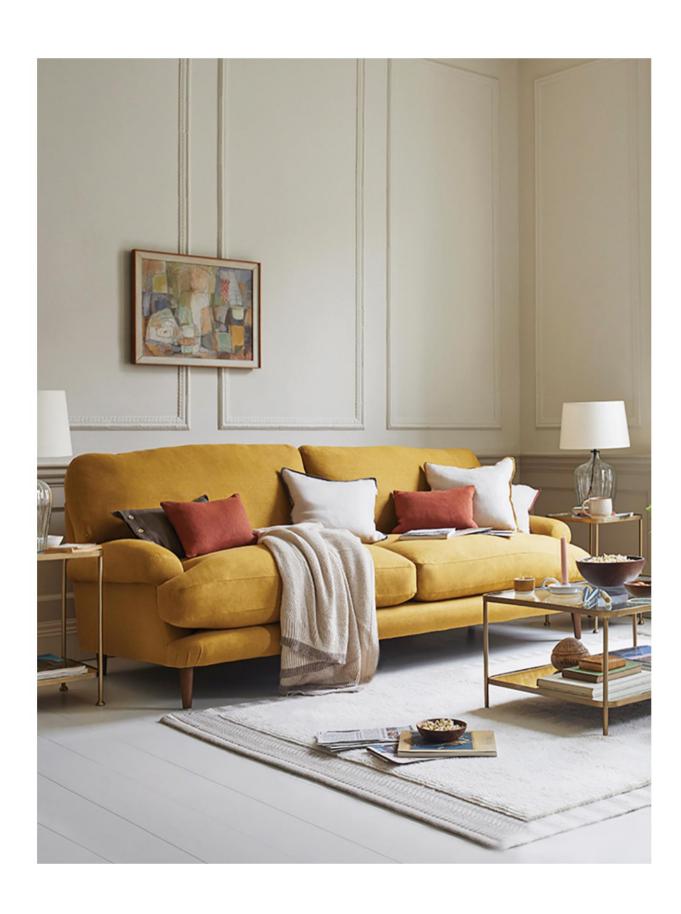

Палитра бежево-коричневых тонов наполнит пространства мягкостью и спокойствием.

В то время как закатная гамма желтого, оранжевого и бордового создаст в интерьере атмосферу праздника природных красок.

Градиент серого **заземляет** и может быть базовым фоном для фактурных ролей первого плана.