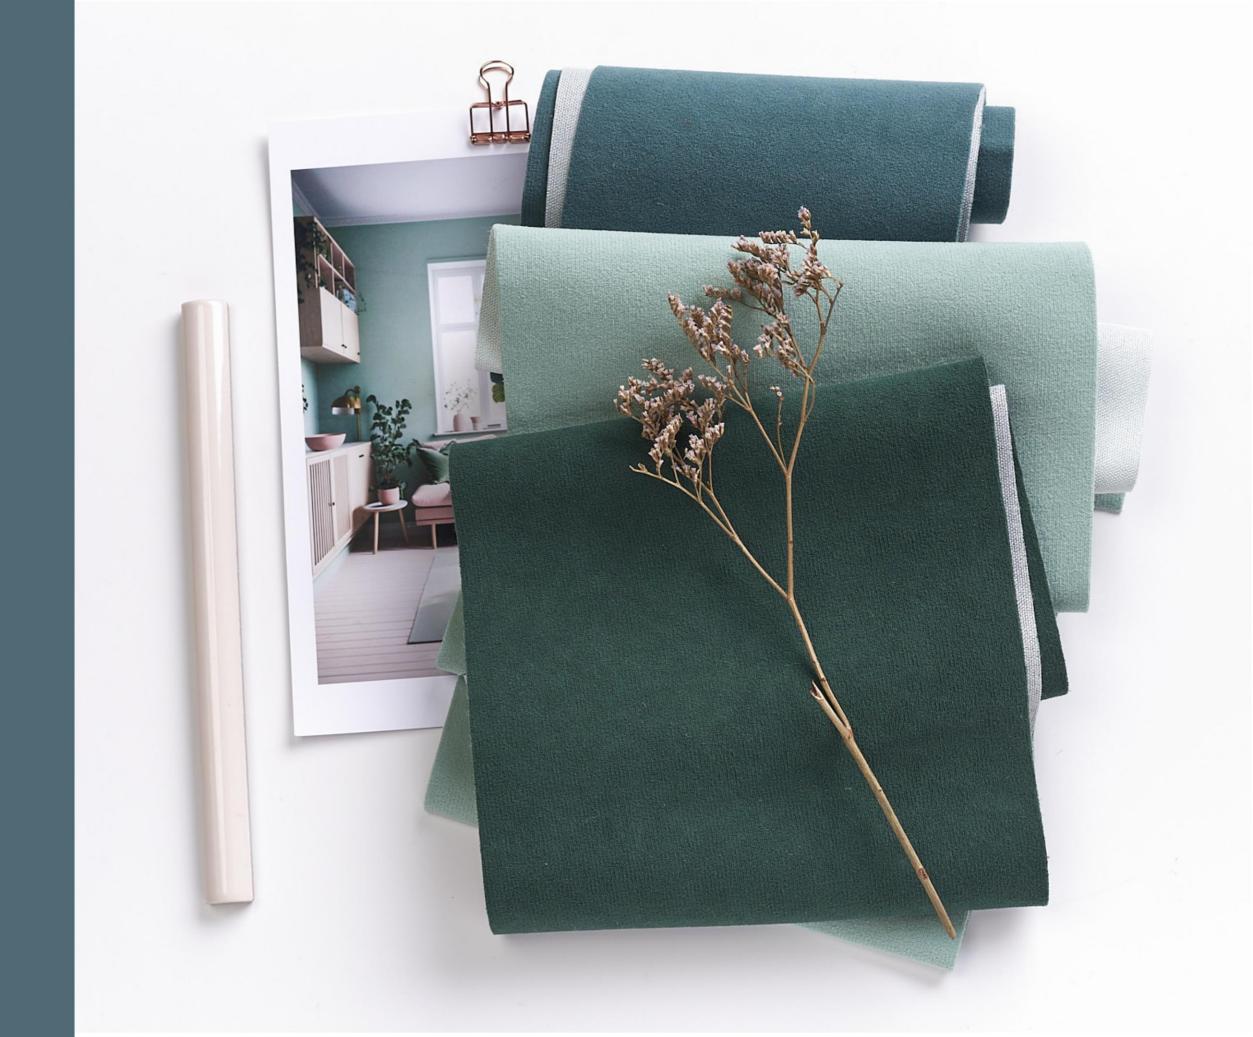

Матовая, мягкая фактура и ненавязчивая текстурность микровелюра выделяют мебельные формы в пространстве, при этом позволяют коллекции гармонировать с более фактурными и объёмными элементами текстиля или декора.

Помимо удобства фактурных сочетаний мебель в велюре Forward просто вписать в большинство колористических сценариев и подбирать точные цветовые комбинации.

Это становится возможным благодаря палитре из 27 слегка приглушенных трендовых оттенков.

Вариации розового и лиловый — группа цветов, которая подарит пространству чувственное настроение и станет идеальным выбором для нетривиальных дизайнерских решений в освещении или фактурах.

Зеленая и синяя гамма припыленных оттенков вдохнут в пространство природное умиротворение и глубину.