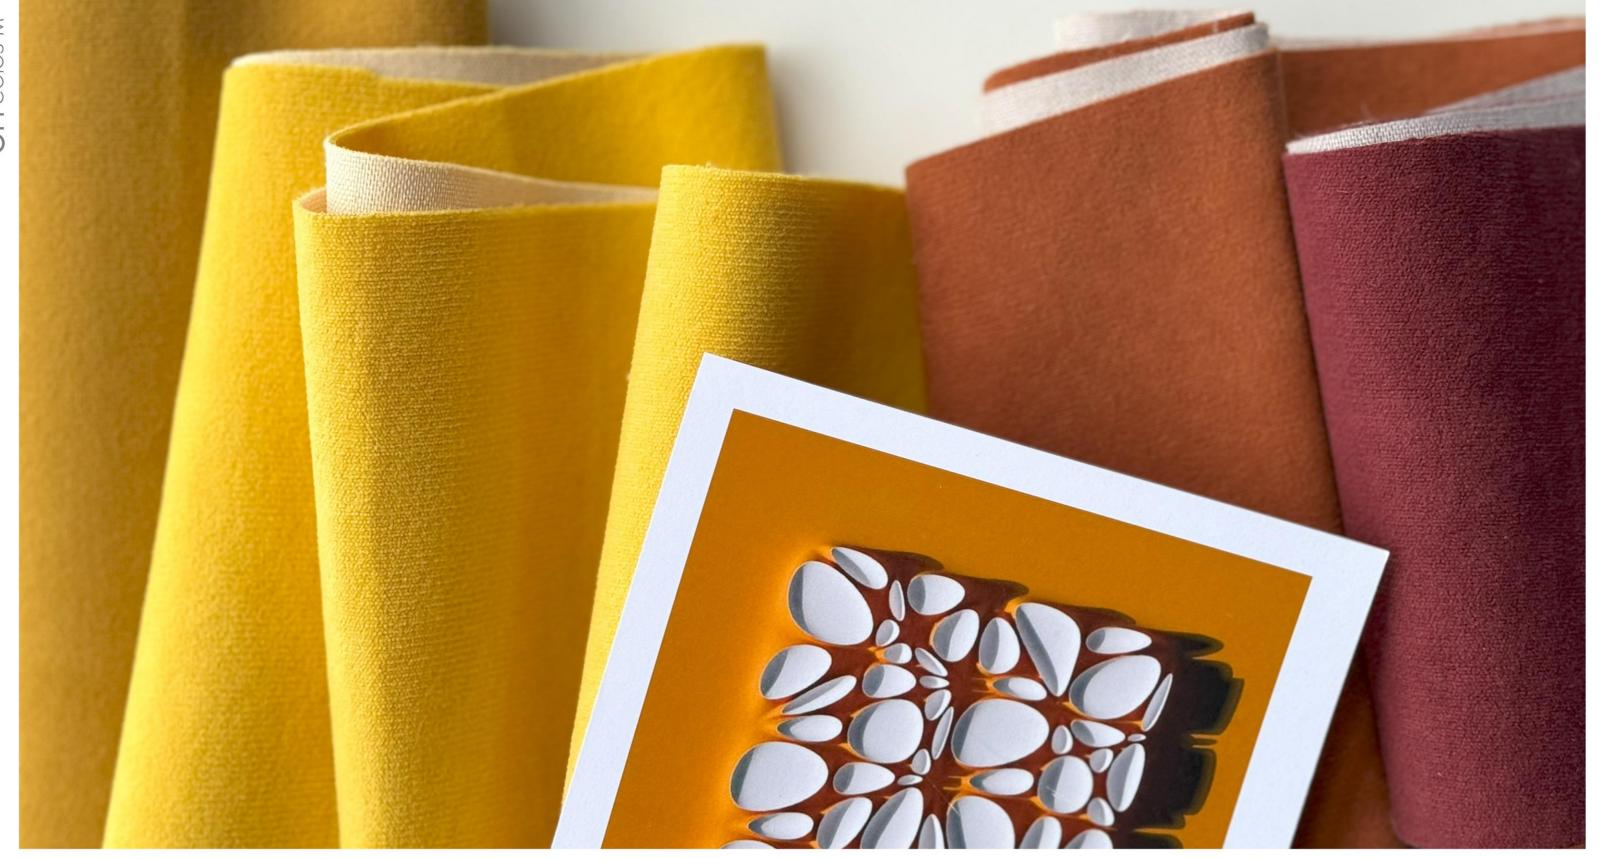

Палитра бежево-коричневых тонов наполнит пространства мягкостью и спокойствием.

В то время как закатная гамма желтого, оранжевого и бордового создаст в интерьере атмосферу праздника природных красок.

Градиент серого **заземляет** и может быть базовым фоном для фактурных ролей первого плана.