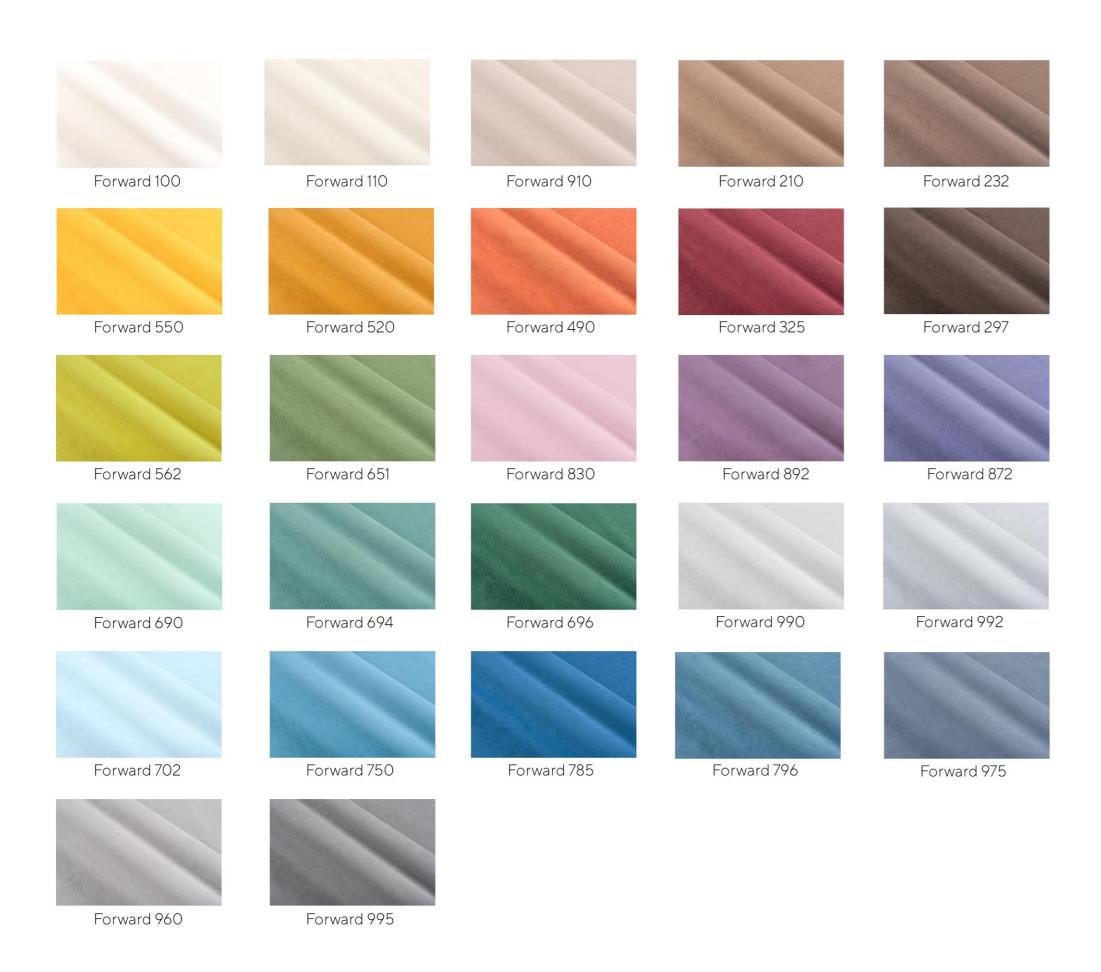

Цветовая карта Forward включает в себя **27 натуральных оттенков**, которые позволяют создавать актуальный дизайн мебели в соответствии с ключевыми интерьерными трендами.

Многогранность колор-карты коллекции позволяет создавать выразительные цветовые концепции, сочетать цвета между собой и использовать для подбора сочетаний с элементами декора.

Палитра бежево-коричневых тонов наполнит пространства мягкостью и спокойствием.

В то время как закатная гамма желтого, оранжевого и бордового создаст в интерьере атмосферу праздника природных красок.

Градиент серого **заземляет** и может быть базовым фоном для фактурных ролей первого плана.

Вариации розового и лиловый — группа цветов, которая подарит пространству чувственное настроение и станет идеальным выбором для нетривиальных дизайнерских решений в освещении или фактурах.

Зеленая и синяя гамма припыленных оттенков вдохнут в пространство природное умиротворение и глубину.

Голубой оттенок придаст ощущение

Голубой оттенок придаст ощущение легкости, привнесёт в интерьер ясность и покой.