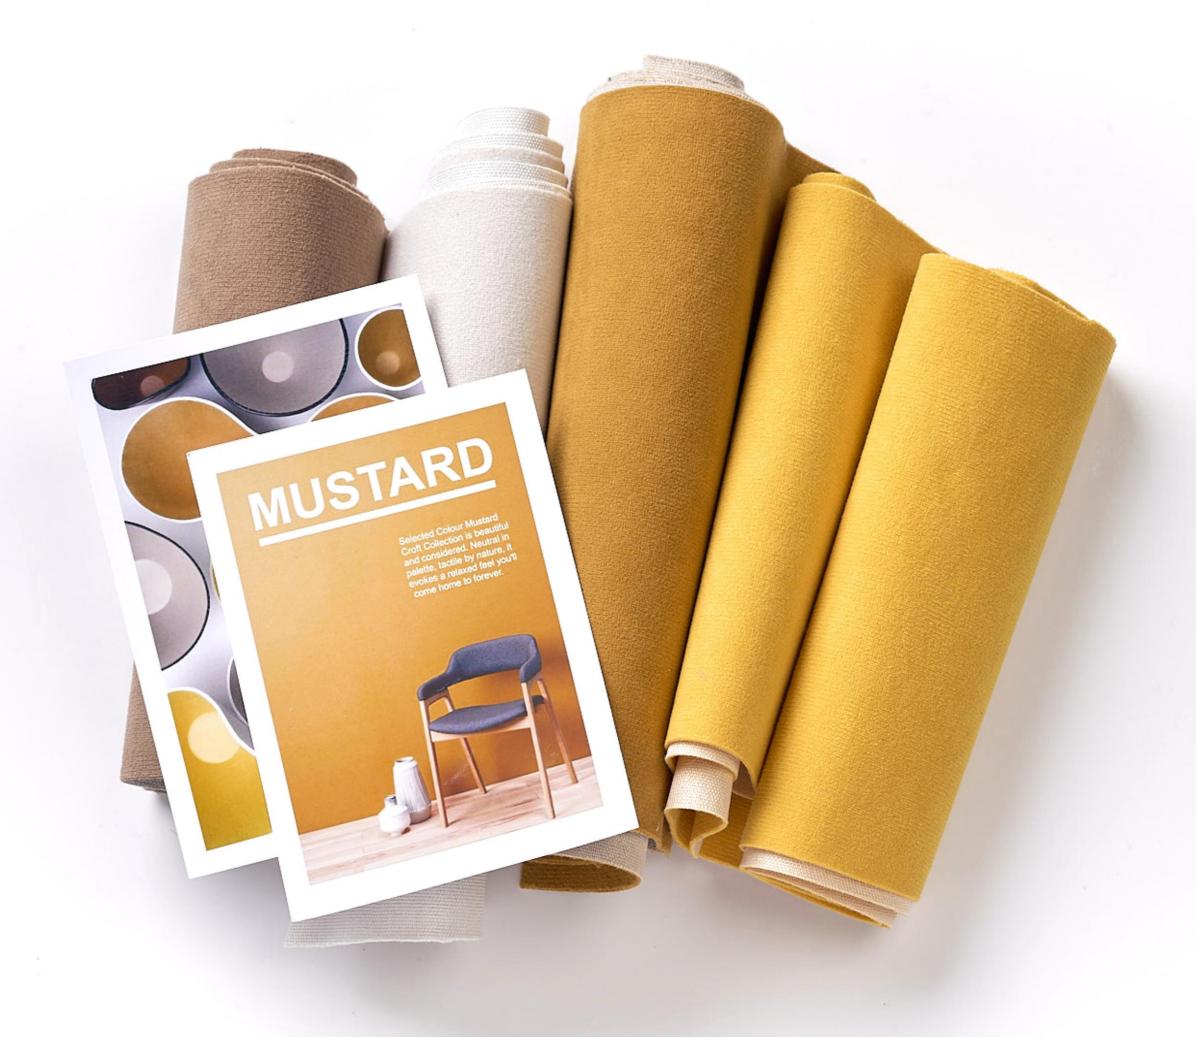

Цветовая карта Forward включает в себя **27 натуральных оттенков**, которые позволяют создавать актуальный дизайн мебели в соответствии с ключевыми интерьерными трендами.

Многогранность колор-карты коллекции позволяет создавать выразительные цветовые концепции, сочетать цвета между собой и использовать для подбора сочетаний с элементами декора.

Палитра бежево-коричневых тонов наполнит пространства мягкостью и спокойствием.

В то время как закатная гамма желтого, оранжевого и бордового создаст в интерьере атмосферу праздника природных красок.

Градиент серого **заземляет** и может быть базовым фоном для фактурных ролей первого плана.