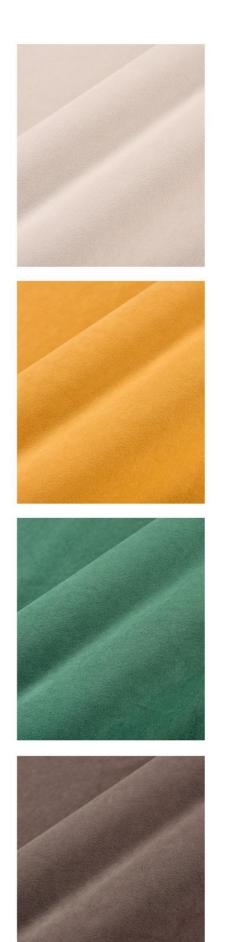

Цветовая карта Forward включает в себя **27 натуральных оттенков**, которые позволяют создавать актуальный дизайн мебели в соответствии с ключевыми интерьерными трендами.

Многогранность колор-карты коллекции позволяет создавать выразительные цветовые концепции, сочетать цвета между собой и использовать для подбора сочетаний с элементами декора.

Палитра бежево-коричневых тонов наполнит пространства мягкостью и спокойствием.

В то время как закатная гамма желтого, оранжевого и бордового создаст в интерьере атмосферу праздника природных красок.

Градиент серого **заземляет** и может быть базовым фоном для фактурных ролей первого плана.