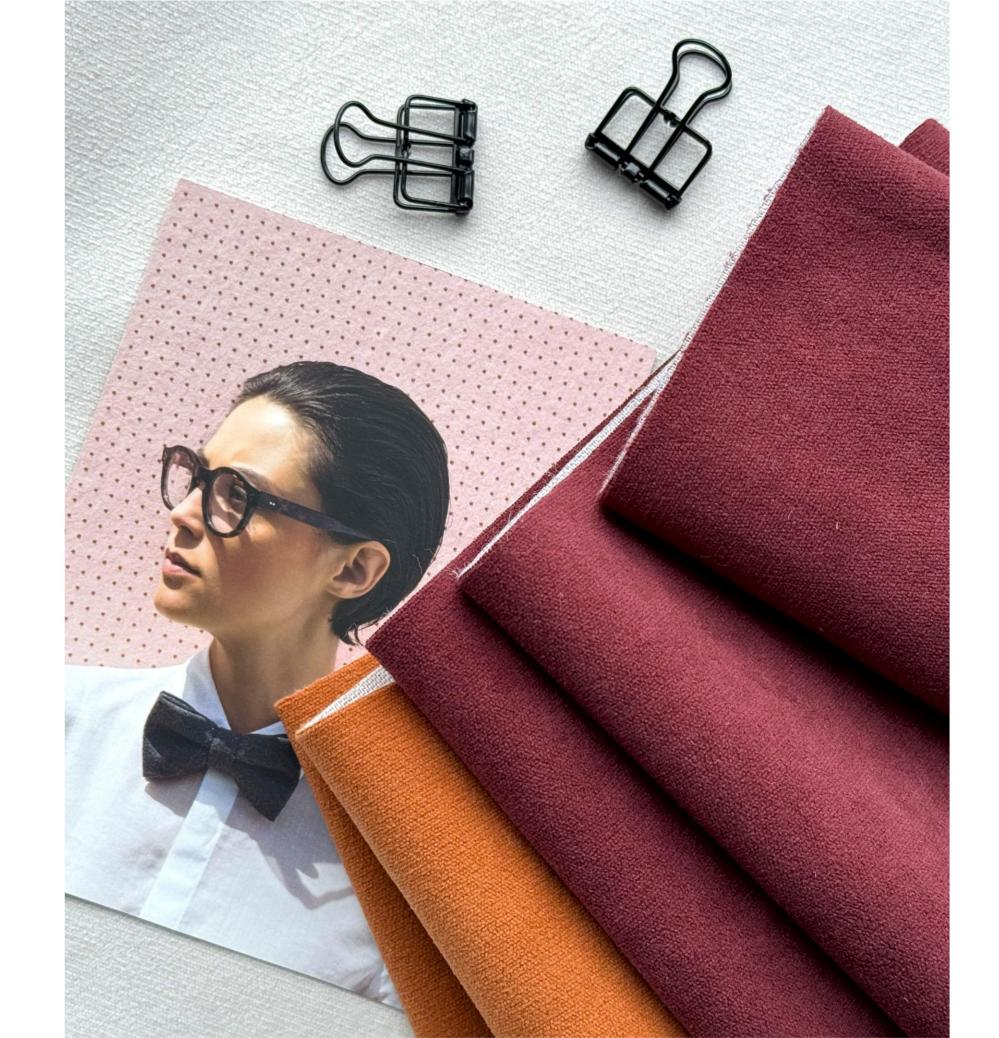

Палитра бежево-коричневых тонов наполнит пространства мягкостью и спокойствием.

В то время как закатная гамма желтого, оранжевого и бордового создаст в интерьере атмосферу праздника природных красок.

Градиент серого **заземляет** и может быть базовым фоном для фактурных ролей первого плана.