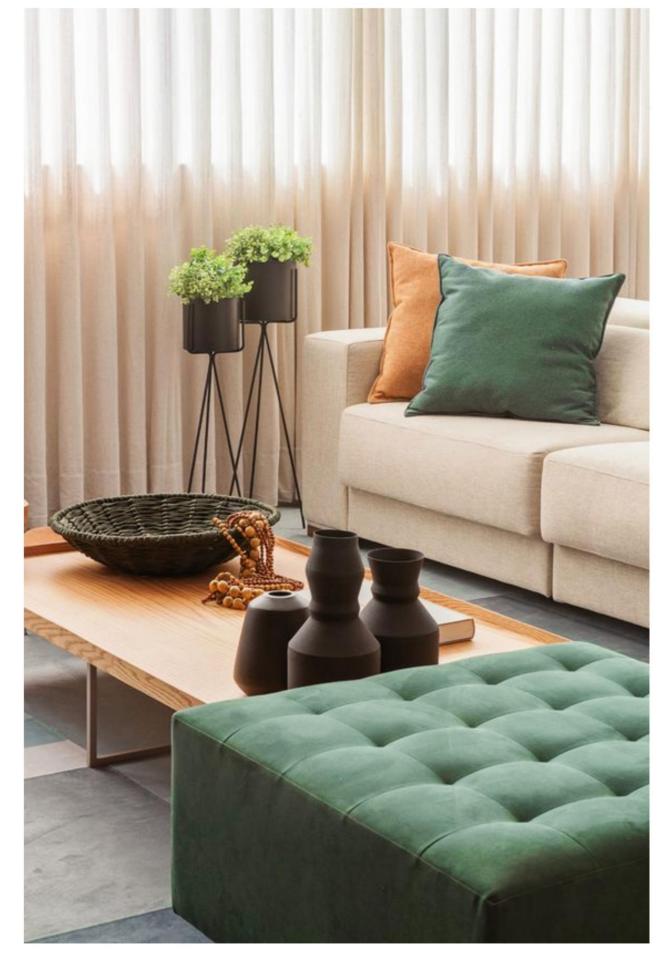

Тактильная, однотонная матовая фактура коллекции не только создает базу для визуальных акцентов, но и позволяет мягкой мебели оставаться источником комфорта в интерьере. К ней приятно прикасаться, она не перетягивает на себя излишнее внимание и не утомляет.

Деликатно и сдержанно Forward наделяет образ мягкой мебели тонкими нюансами.

Едва заметный эффект «письма» на бархатистом ворсе придает коллекции более естественный и живой характер. А текстура микровельвета добавляет ей легкую и мягкую ритмичность.