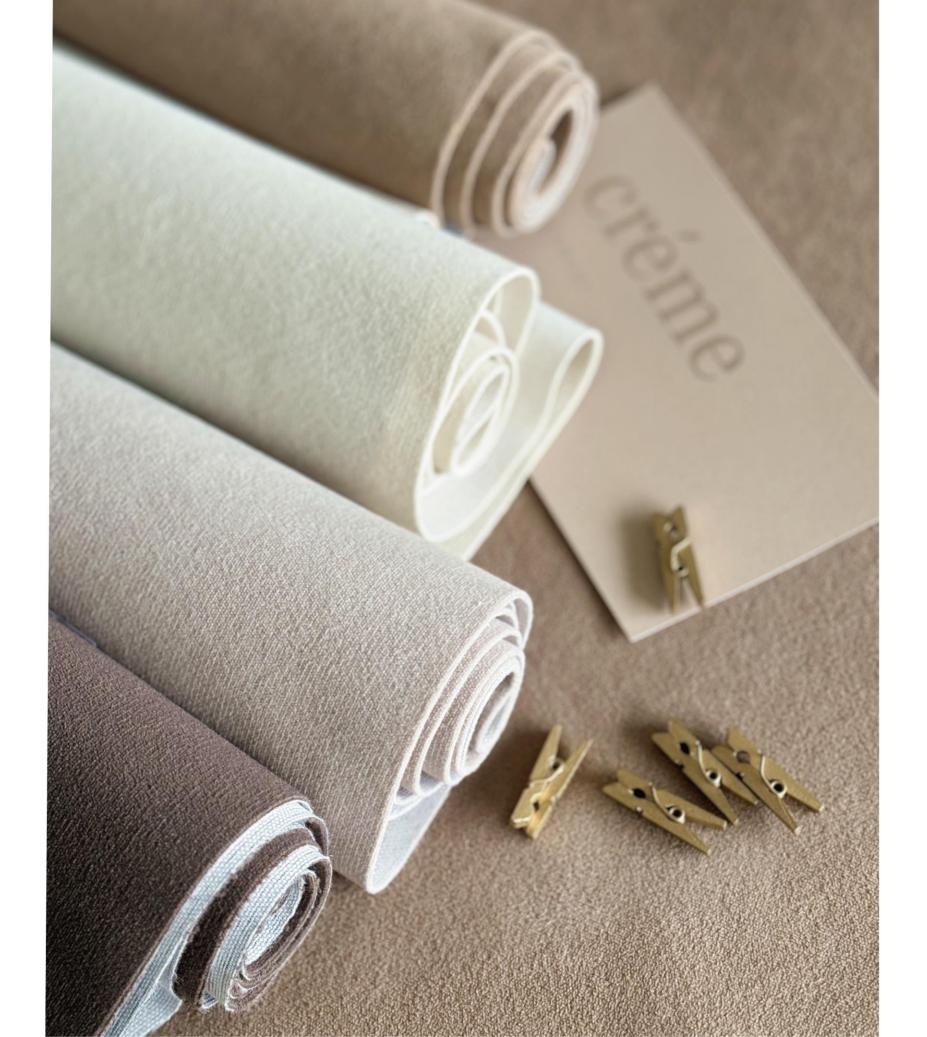

Палитра бежево-коричневых тонов наполнит пространства мягкостью и спокойствием.

В то время как закатная гамма желтого, оранжевого и бордового создаст в интерьере атмосферу праздника природных красок.

Градиент серого **заземляет** и может быть базовым фоном для фактурных ролей первого плана.