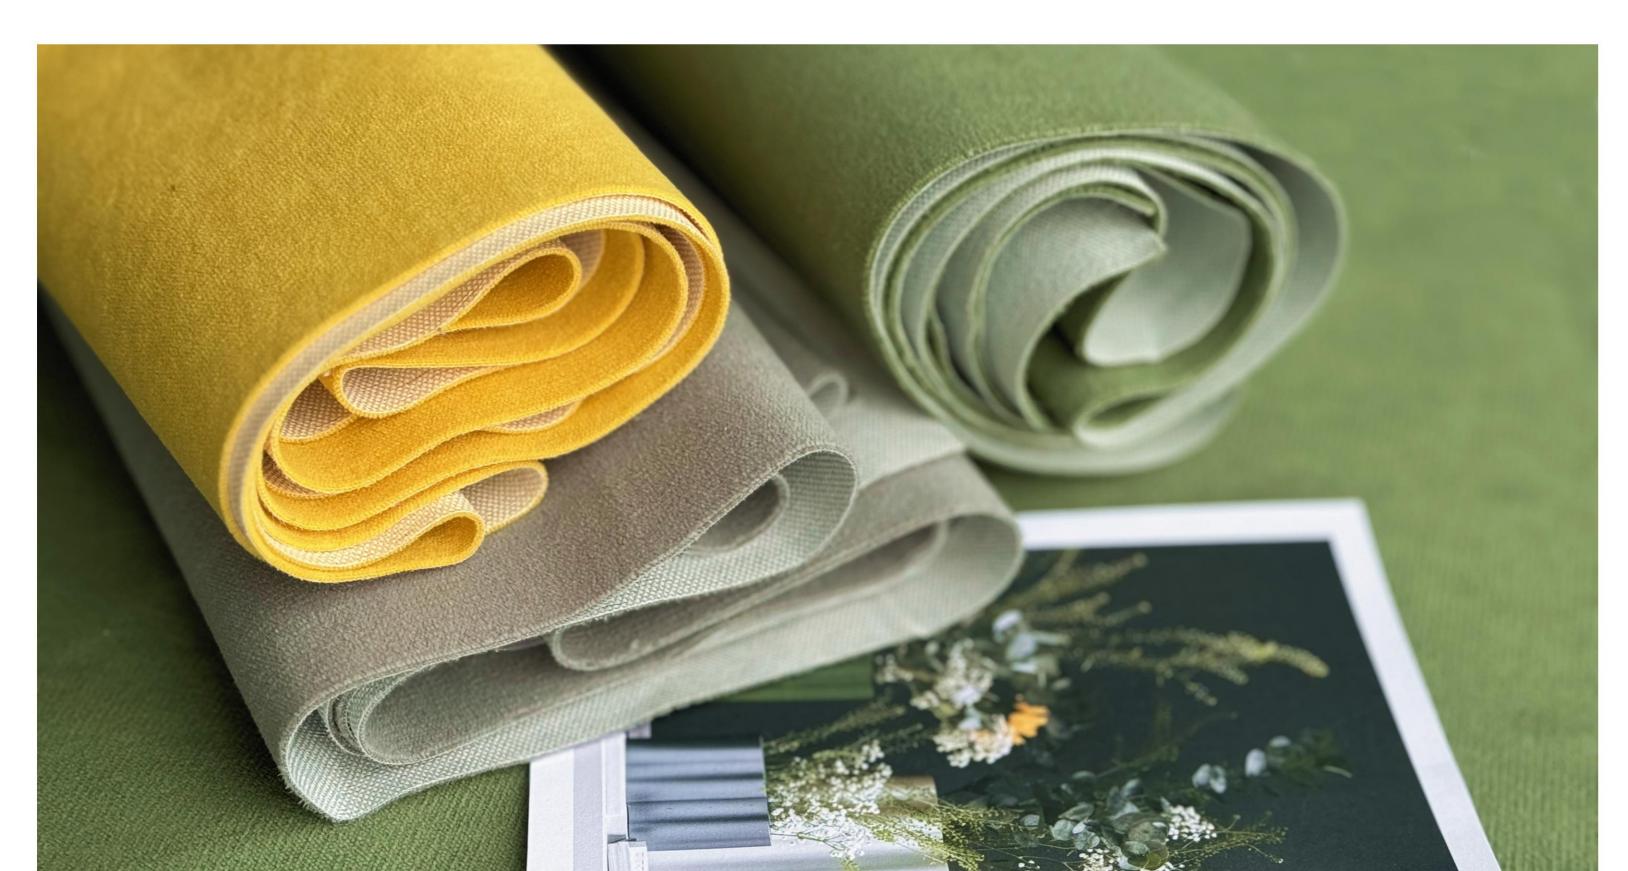

Матовая, мягкая фактура и ненавязчивая текстурность микровелюра выделяют мебельные формы в пространстве, при этом позволяют коллекции гармонировать с более фактурными и объёмными элементами текстиля или декора.

Тактильная, однотонная матовая фактура коллекции не только создает базу для визуальных акцентов, но и позволяет мягкой мебели оставаться источником комфорта в интерьере. К ней приятно прикасаться, она не перетягивает на себя излишнее внимание и не утомляет.

Деликатно и сдержанно Forward наделяет образ мягкой мебели тонкими нюансами.

Едва заметный эффект «письма» на бархатистом ворсе придает коллекции более естественный и живой характер. А текстура микровельвета добавляет ей легкую и мягкую ритмичность.